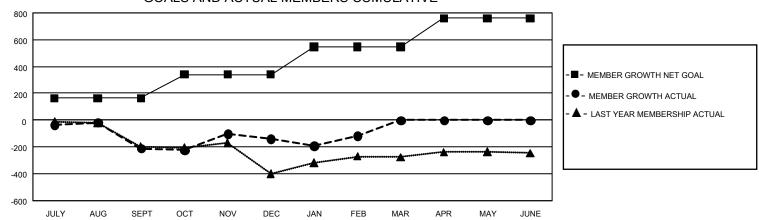

## GOALS AND ACTUAL MEMBERS CUMULATIVE

| DROPPED CLUBS: 12 |       | 109 CLUBS OF 193 ADDED 1<br>OR MORE NEW MEMBERS | GENDER DISTRIBUTION                |                |  |
|-------------------|-------|-------------------------------------------------|------------------------------------|----------------|--|
|                   |       |                                                 | MALE                               | 1,526 (38.69%) |  |
|                   |       |                                                 | FEMALE                             | 2,417 (61.28%) |  |
| DROPPED MEMBERS   |       |                                                 | NON BINARY                         | 1 (0.03%)      |  |
| DECEASED          | 17    |                                                 | PREFER NOT TO ANSWER               | 0 (0.00%)      |  |
| CLUB CANCELLED    | 191   |                                                 | TOTAL FAMILY UNIT MEMBERS 5'       |                |  |
| OTHER             | 966   | CLICK HERE FOR                                  | TOTAL TARMET GIAT INCIDENCE        |                |  |
| TOTAL             | 1,174 | CUMULATIVE MEMBERSHIP DATA                      | FAMILY MEMBERS PAYING HALF DUES 30 |                |  |