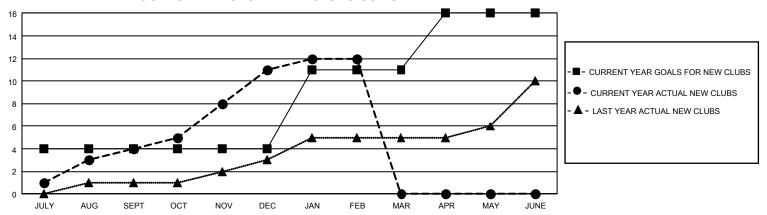

# GMT Constitutional Area 8, Group D

REPORT DOES NOT INCLUDE CLUBS IN UNDISTRICTED AREAS.

| Clubs RESULTS FOR 2023-2024 |    |   |   | Members RESULTS FOR 2023-2024 |     |     |     |
|-----------------------------|----|---|---|-------------------------------|-----|-----|-----|
|                             |    |   |   |                               |     |     |     |
| JULY/AUG/SEPT               | 12 | 4 | 2 | JULY/AUG/SEPT                 | 163 | 271 | 473 |
| OCT/NOV/DEC                 | 0  | 7 | 5 | OCT/NOV/DEC                   | 178 | 593 | 477 |
| JAN/FEB/MAR                 | 21 | 1 | 5 | JAN/FEB/MAR                   | 206 | 322 | 224 |
| APR/MAY/JUNE                | 15 | 0 | 0 | APR/MAY/JUNE                  | 214 | 0   | 0   |

## GOALS AND ACTUAL NEW CLUBS CUMULATIVE



## GOALS AND ACTUAL MEMBERS CUMULATIVE



| DROPPED CLUBS: 12 |       | 109 CLUBS OF 193 ADDED 1<br>OR MORE NEW MEMBERS | GENDER DISTRIBUTION                |                |  |
|-------------------|-------|-------------------------------------------------|------------------------------------|----------------|--|
|                   |       |                                                 | MALE                               | 1,526 (38.69%) |  |
|                   |       |                                                 | FEMALE                             | 2,417 (61.28%) |  |
| DROPPED MEMBERS   |       |                                                 | NON BINARY                         | 1 (0.03%)      |  |
| DECEASED          | 17    |